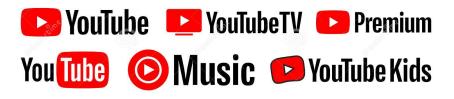

### Same font

The University of Texas

Youtube

Adobe Creative Suite

#### **Different elements**

Youtube

Create a customised design system for preparing any adjustment on the new sub-brand.

- Be clear on the name\*: "MyCareerFuture Finder" vs. "CareerFinder"