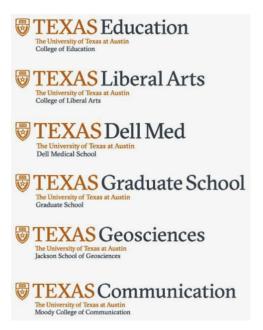

### Same font

The University of Texas

Youtube

Adobe Creative Suite

# careers finder

If CareerFinder uses the same font as MCF

The University of Texas

**BBC** 

Tesco